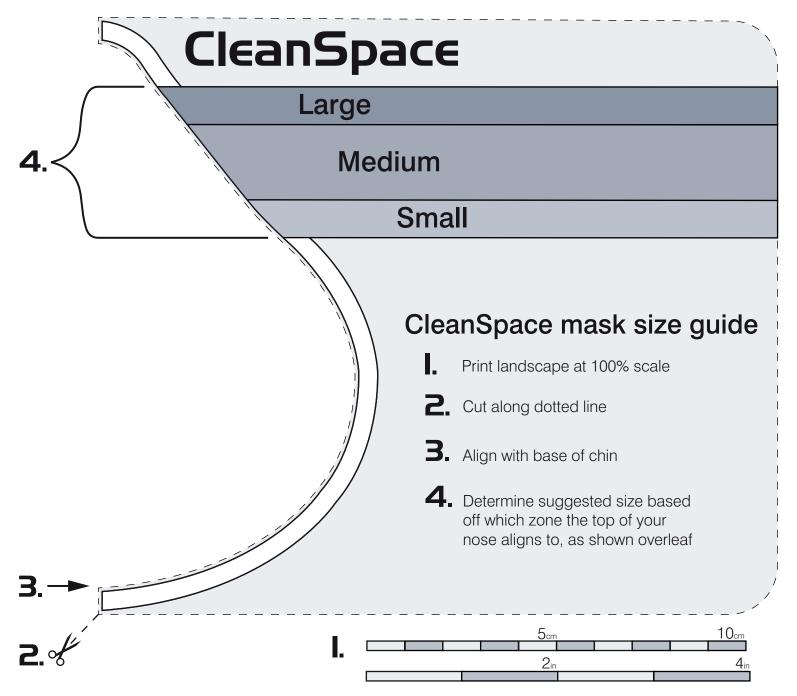

- The CleanSpace size guide cutout is designed to provide an easily accessible guide to help find the right mask for you.
- By aligning this guide with the base of your chin you will be able to see which size we suggest for you.