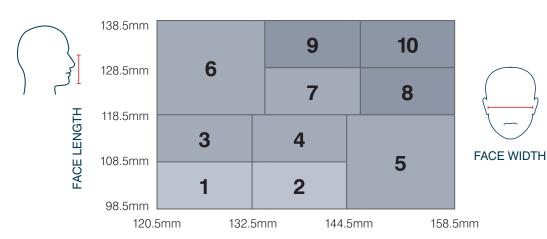

For a precise fit combine the information from the mask guide cutout with this sizing table

| Fit Number | First Try | Then Try       |
|------------|-----------|----------------|
| 1-2        | Small     | Medium         |
| 3-7        | Medium    | Small OR Large |
| 8-10       | Large     | Medium         |

- \* On narrow faces, the action of pulling on the arms of the mask to tighten it causes the height of the mask to increase. The narrower the face, the more likely a smaller mask will be a better fit.
- \* Face should be relaxed when taking measurements
- \* No set of guidelines can ensure that you have the right size mask for your face. You must confirm the fit performed according to OSHA regulations 1910.134.