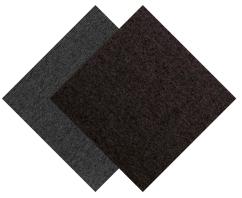

## CHICAGO:

**SPECIFICATIONS:** 

Stella Floorcoverings Chicago is a high performing range of Solution Dyed, Nylon tufted, loop pile modular carpet (carpet tile), with a geometric shape, that is suitable for all commercial applications where speed of delivery and minimum costs are critical considerations.

| Style Name                 | Chicago                |
|----------------------------|------------------------|
| Colours Available          | Grey & Charcoal        |
| Gauge                      | 1/12″                  |
| Construction               | Tufted Level Loop Pile |
| Face Yarn                  | 2 ply BCF Nylon 6      |
| Dye Method                 | Solution Dyed          |
| Total Pile Mass            | 453g/m² (16oz)         |
| Finished Pile Height       | 3.0mm                  |
| Total Thickness            | 6.0mm                  |
| Modular Size               | 500mm X 500mm          |
| Backing                    | PVC Backing            |
| Pattern Match Repeat Width | 0                      |
| Commercial/Residential     | Commercial             |
| Indoor/Outdoor             | Indoor                 |
| Tiles per Box              | 20                     |
| Square Meterage Per Box    | 5m <sup>2</sup>        |
|                            |                        |