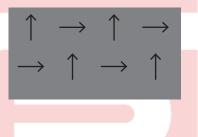

| Tufted Level Loop Pile |
| Face Yarn                  | 2 ply BCF Nylon 6      |
| Dye Method                 | Solution Dyed          |
| Total Pile Mass            | 453g/m² (16oz)         |
| Finished Pile Height       | 3.0mm                  |
| Total Thickness            | 6.0mm                  |
| Modular Size               | 500mm X 500mm          |
| Backing                    | PVC Backing            |
| Pattern Match Repeat Width | 0                      |
| Commercial/Residential     | Commercial             |
| Indoor/Outdoor             | Indoor                 |
| Tiles per Box              | 20                     |
| Square Meterage Per Box    | 5m <sup>2</sup>        |
|                            |                        |

## Install Options: Quarter Turn (1)



## Random (2)



NOTE: Colours may vary from Printed Colour Brochure. Specifications subject to normal manufacturing tolerances and may be changed without prior notice.

> www.stellafloorcoverings.com.au 11 Belmont Avenue Belmont Perth Western Australia 6104 M: +61 414 864 936 P: +61 8 9277 7177 F: +61 8 9277 6164