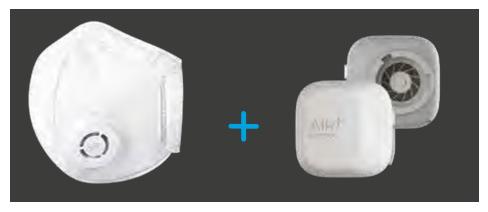

Introducing AIR $^{\circ}$  P2 Disposable Mask – an ergonomic protective mask with the world's first attachable ventilator. The AIR $^{\circ}$  mask is engineered for certified protection and superior fit while the Active Ventilator rapidly extracts trapped CO $_{2}$ , heat and humidity from within the mask, allowing active circulation of fresh cool air with every breath.

# COMPATIBLE WITH ACTIVE VENTILATOR

AIR\* P2 Disposable Mask fits perfectly with the Active Ventilator, transforming into an advanced mask that delivers active air circulation while you work