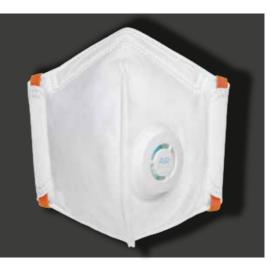

P2 DISPOSABLE MASK
Essential Protection

**ACTIVE VENTILATOR**Advanced Comfort and Safety

# **P2 DISPOSABLE MASK**

# **Ergonomic Design meets Certified Protection**

#### **DESIGNED FOR COMFORT**

Fully adjustable straps and plush nose cushion to create a snug, comfortable fit