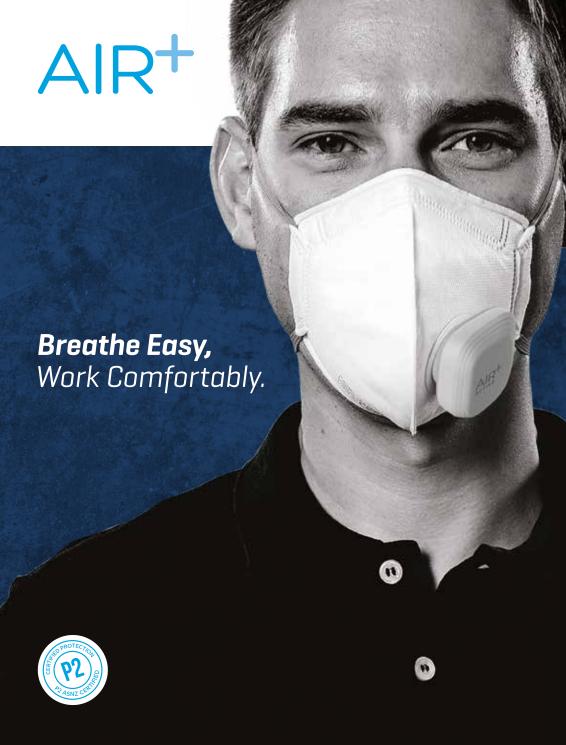

# **Breathe Easy Now with**

# THE WORLD'S FIRST PROTECTIVE MASK POWERED WITH ACTIVE VENTILATION

Conventional protective masks in the market today are simply not designed for comfortable use at work. With prolonged use, users will often endure stuffiness and discomfort due to the accumulated  $CO_2$ , heat and humidity within the mask. As users re-breathe accumulated  $CO_2$  trapped within the mask, they may experience symptoms of dizziness, reduced alertness and headaches.

Introducing AIR $^{\circ}$  P2 Disposable Mask – an ergonomic protective mask with the world's first attachable ventilator. The AIR $^{\circ}$  mask is engineered for certified protection and superior fit while the Active Ventilator rapidly extracts trapped CO $_{2}$ , heat and humidity from within the mask, allowing active circulation of fresh cool air with every breath.